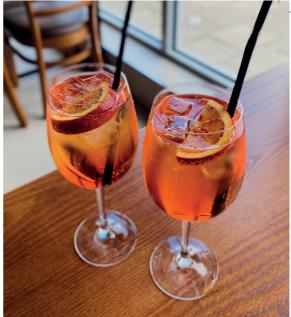

## GROWLER CLASSIC COCKTAILS ALL £12

#### SPRITZ

50s style aperitif served tall with cubed ice & fruit garnish. Choose from: HUGO Gin, Elderflower Cordial, Soda Water, Prosecco, Ice, Fresh mint, Lime APEROL Aperol, Soda Water, Prosecco

LIMONCELLO Lemoncello, Prosecco, Soda Water, squeezed Lime wedge